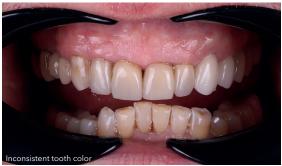

## Sagemax experience

Initial situation & Preparation

Fabrication of the restorations

The restorations were made from the high-strength multi zirconium oxide NexxZr T Multi.