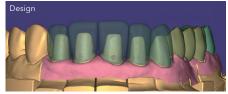

## Sagemax experience

Initial situation & Preparation

Fabrication of the restorations

The restorations were made from the high-strength multi zirconium oxide NexxZr T Multi.