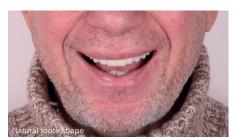

## Sagemax experience

Initial situation & Preparation

Fabrication of the restorations

The restorations were made from the high-strength multi zirconium oxide NexxZr T Multi.