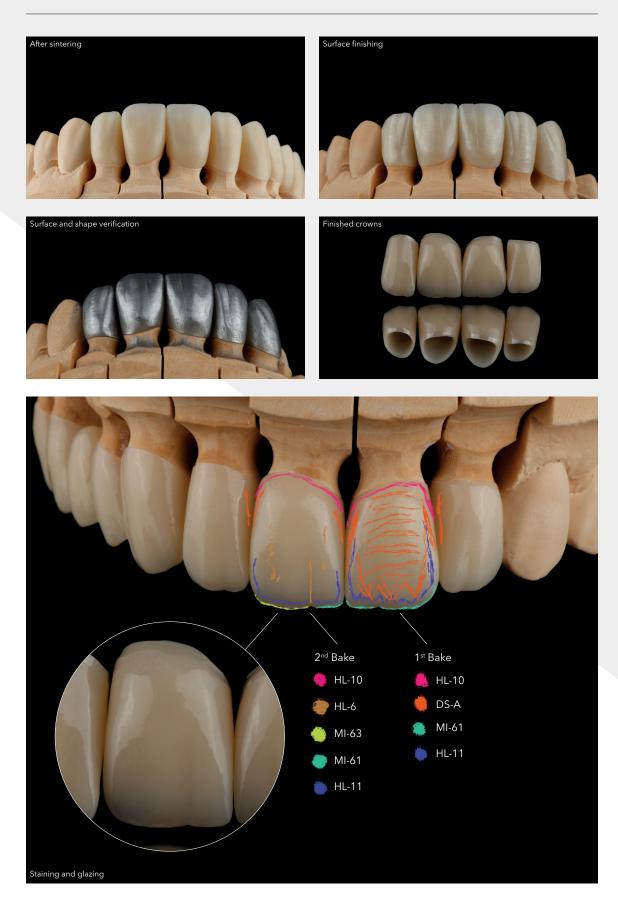

## Sagemax experience

Initial situation & Preparation

Fabrication of the restorations

The restorations were made from the high-strength multi zirconium oxide NexxZr T Multi.

## Completion of the restorations

The restorations were completed using Creation Magic Color (Co. Creation Willi Geller).