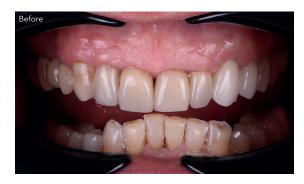

## Sagemax experience

Initial situation & Preparation

Fabrication of the restorations

The restorations were made from the high-strength multi zirconium oxide NexxZr T Multi.