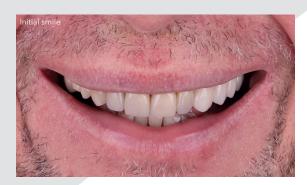

## Sagemax experience

Initial situation & Preparation

Fabrication of the restorations

The restorations were made from the high-strength multi zirconium oxide NexxZr T Multi.