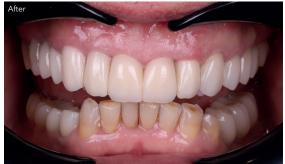

## Final result

The finished restorations blend perfectly into the oral cavity and the color matches the adjacent teeth perfectly.