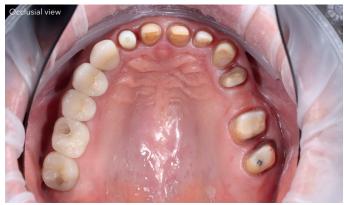

## Final result

The finished restorations blend perfectly into the oral cavity and the color matches the adjacent teeth perfectly.