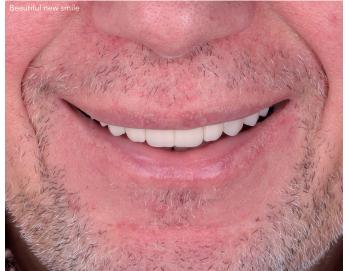

## Final result

The finished restorations blend perfectly into the oral cavity and the color matches the adjacent teeth perfectly.