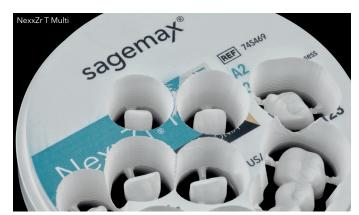

## Sagemax experience

Initial situation & Preparation

Fabrication of the restorations

The restorations were made from the high-strength multi zirconium oxide NexxZr T Multi.