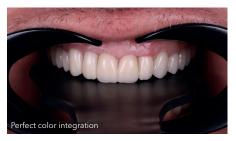

## Final result

The finished restorations blend perfectly into the oral cavity and the color matches the adjacent teeth perfectly.