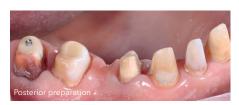

## Sagemax experience

Initial situation & Preparation

Fabrication of the restorations

The restorations were made from the high-strength multi zirconium oxide NexxZr T Multi.